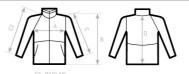

| B&C SIROCCO JU 800            | XS | S    | М  | L    | XL | XXL  | XXXL |
|-------------------------------|----|------|----|------|----|------|------|
| A HALF CHEST                  | -  | 59   | 64 | 69   | 74 | 79   | 84   |
| B BODY LENGTH FROM NECK POINT | -  | 72   | 75 | 78   | 81 | 84   | 87   |
| C SLEEVE LENGTH               | -  | 55,5 | 57 | 58,5 | 60 | 61,5 | 63   |
| D CENTER BACK LENGTH          | -  | 71   | 74 | 77   | 80 | 83   | 86   |
|                               |    |      |    |      |    |      |      |