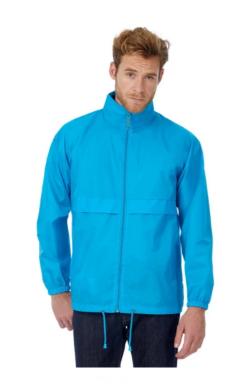

# **B&C Sirocco**

The Windbreaker

#### Details

Keep wind out with this full-zip lightweight layer featuring a 100% nylon taffeta. The B&C Sirocco is the market reference windbreaker. Easily packing in a pocket, the jacket comes with an adjustable concealed storm hood and adjustable bottom hem. Its 14-colour and 6-size range allow a wide range of uses to match your brand, your team or your action.

### Style & Fit

- Essential windbreaker style, foldaway jacket in pocket with double slider zip.
- Full zip opening with zip pull.
- 1 front pocket.
- Adjustable bottom hem with drawcord.
- Wide colour palette and range of sizes makes it versatile for a wide range of uses.
- Adjustable bottom hem for a better fit.
- Fold-away jacket in pocket with double slider zip.