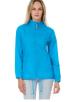

# **B&C Sirocco**

The Windbreaker

#### Details

Keep wind out with this full-zip lightweight layer featuring a 100% nylon taffeta. The B&C Sirocco is the market reference windbreaker. Easily packing in a pocket, the jacket comes with an adjustable concealed storm hood and adjustable bottom hem. Its 14-colour and 6-size range allow a wide range of uses to match your brand, your team or your action.

#### Protection

- Showerproof and water-repellent essential windbreaker.
- Adjustable storm hood concealed in the collar for added protection.
- Elasticated cuffs.

### Style & Fit

- Essential windbreaker style, foldaway jacket in pocket with double slider zip.
- Full zip opening with zip pull.
- 1 front pocket.
- Adjustable bottom hem with drawcord.
- Wide colour palette and range of sizes makes it versatile for a wide range of uses.
- Adjustable bottom hem for a better fit.
- Fold-away jacket in pocket with double slider zip.