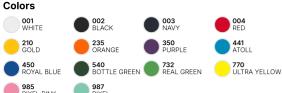

#### **Color Note**

\*Colours available in 3XL: White, Black, Navy, Red, Royal Blue, Bottle Green

#### Details

Keep wind out with this full-zip lightweight layer featuring a 100% nylon taffeta. The B&C Sirocco is the market reference windbreaker. Easily packing in a pocket, the jacket comes with an adjustable concealed storm hood and adjustable bottom hem. Its 14-colour and 6-size range allow a wide range of uses to match your brand, your team or your action.