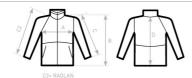

### **Care instructions**

All our products are tested and approved using all main print techniques.

| B&C SIROCCO /WOMEN JW 902  A HALF CHEST  B BODY LENGTH FROM NECK POIN  C SLEEVE LENGTH | 50<br>70<br>61 | 5<br>52<br>72<br>63 | M<br>54<br>74<br>65 | 56<br>76<br>67 | XL<br>58<br>78<br>69 | XXL<br>60<br>80<br>71 | XXXL<br>-<br>- |
|----------------------------------------------------------------------------------------|----------------|---------------------|---------------------|----------------|----------------------|-----------------------|----------------|
| D CENTER BACK LENGTH                                                                   | 69             | 71                  | 73                  | 75             | 77                   | 79                    | -              |
|                                                                                        | - 1            |                     |                     |                |                      |                       |                |