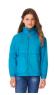

# **B&C Sirocco /women**

# The Windbreaker

### Lightweight Jacket - Essential style without lining.

Keep wind out with this full-zip lightweight layer featuring a 100% nylon taffeta. The B&C Sirocco /women is the market reference windbreaker with a feminine cut. Easily packing in a pocket, This jacket comes with an adjustable concealed storm hood, adjustable bottom hem and 2 front pockets. Its 12-colour and 6-size range allow a wide range of uses to match your brand, your team or your action.

### Style & Fit

- Essential windbreaker style, foldaway jacket in pocket with double slider zip.
- Full zip opening with zip pull.
- · Adjustable bottom hem with drawcord.
- Wide colour palette and range of sizes makes it versatile for a wide range of uses.
- · Adjustable bottom hem for a better fit.
- Fold-away jacket in pocket with double slider zip.