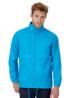

# **B&C Sirocco /women**

# The Windbreaker

### Lightweight Jacket - Essential style without lining.

Keep wind out with this full-zip lightweight layer featuring a 100% nylon taffeta. The B&C Sirocco /women is the market reference windbreaker with a feminine cut. Easily packing in a pocket, This jacket comes with an adjustable concealed storm hood, adjustable bottom hem and 2 front pockets. Its 12-colour and 6-size range allow a wide range of uses to match your brand, your team or your action.