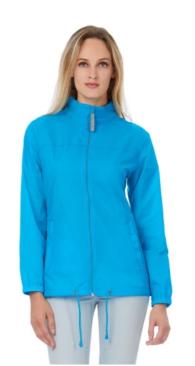

# **B&C Sirocco /women**

# The Windbreaker

### Lightweight Jacket - Essential style without lining.

Keep wind out with this full-zip lightweight layer featuring a 100% nylon taffeta. The B&C Sirocco /women is the market reference windbreaker with a feminine cut. Easily packing in a pocket, This jacket comes with an adjustable concealed storm hood, adjustable bottom hem and 2 front pockets. Its 12-colour and 6-size range allow a wide range of uses to match your brand, your team or your action.

### Style & Fit

- Essential windbreaker style, foldaway jacket in pocket with double slider zip.
- Full zip opening with zip pull.
- · Adjustable bottom hem with drawcord.
- Wide colour palette and range of sizes makes it versatile for a wide range of uses.
- · Adjustable bottom hem for a better fit.
- Fold-away jacket in pocket with double slider zip.